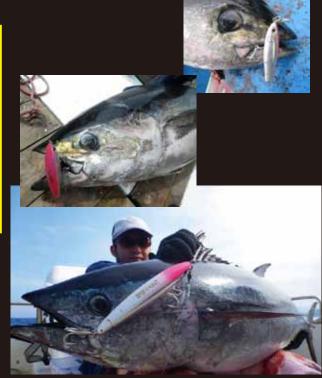

Available in 140mm (floating and sinking) and 180mm (floating) fitted with a strong wire-through body and internal ribbing makes this topwater is ideal for Tuna, GTs, Spanish Mackerel and kingfish. With multiple swimming actions including darting, blooping, 'dive and swim' and 'walk the dog' plus an amazing finish that no fish can resist.