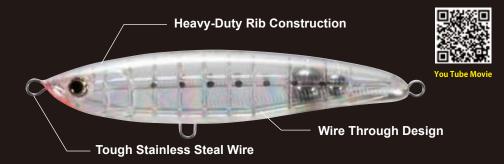

Available in 140mm (floating and sinking) and 180mm (floating) fitted with a strong wire-through body and internal ribbing makes this topwater is ideal for Tuna, GTs, Spanish Mackerel and kingfish. With multiple swimming actions including darting, blooping, 'dive and swim' and 'walk the dog' plus an amazing finish that no fish can resist.